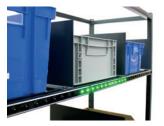

### PARCELS / LOCATIONS PAIRED AUTOMATICALLY

Dynamic creation and allocation of places according to the size of the parcel and the space available on the cart.

### PLACES OF VARIOUS SIZES

From 3 to 120 cm. The height of the shelves can be adjusted without any tools.

The cart can be configured in less than 5 minutes.