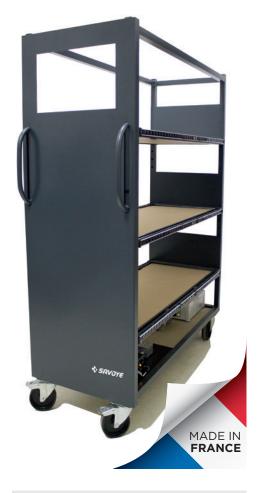

# CART OPERATED BY LED

### LIGHT AND EASY TO HANDLE

Aluminium cart with 4 x 360° wheels Ø 120 mm
Weight of empty cart = 40 kg
(including electronic elements)