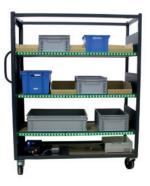

### PLACES OF VARIOUS SIZES

From 3 to 120 cm. The height of the shelves can be adjusted without any tools.

The cart can be configured in less than 5 minutes.

#### SEVERAL CONFIGURATIONS AND OPTIONS ARE AVAILABLE:

- Horizontal or inclined shelves for process-friendly ergonomics
- Possibility of configuring different locations on both sides of the cart to increase the number of parcels gathered in the round
- Camera at the front of the cart allowing the operator to anticipate obstacles when moving the trolley
- Coupled with the PEAK SCREEN system
- Removable separators via a fastening system integrated into the shelves