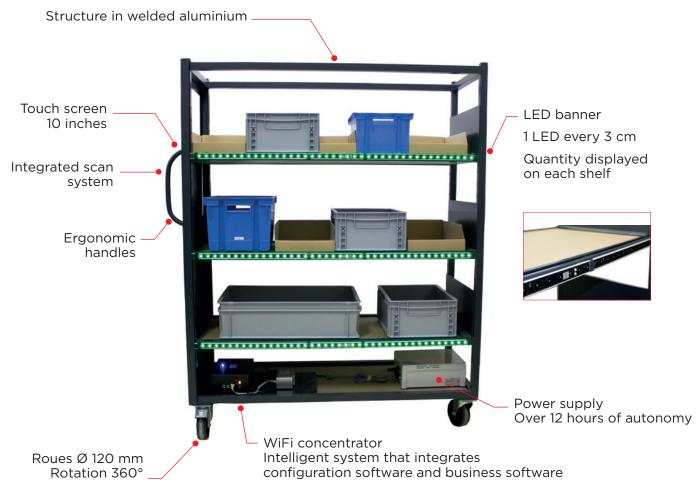

### FUNCTIONAL AUTONOMY

Integrates its own processes to guide operators in their autonomous activities. Has its own MMI.

### PARCELS / LOCATIONS PAIRED AUTOMATICALLY

Dynamic creation and allocation of places according to the size of the parcel and the space available on the cart.

### PLACES OF VARIOUS SIZES

From 3 to 120 cm. The height of the shelves can be adjusted without any tools.

The cart can be configured in less than 5 minutes.

### LIGHT AND EASY TO HANDLE

Aluminium cart with 4 x 360° wheels Ø 120 mm
Weight of empty cart = 40 kg
(including electronic elements)