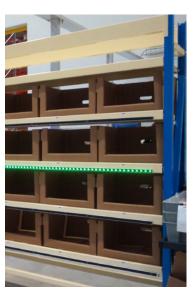

# VENTILATION CABINET

## USE

Guide the operator using LED stripes to ventilate products collected upstream in the customer packages placed in the furniture.

- **Indicate** to the operator where to place the product (Put) by lighting the location of the package (to light).
- Rear slot **release**.
- The actions to be carried out are indicated by LED lighting using a colour code.
- 2 banners quantity per level.
- **Sequential mode:** location lit for only one space or one space per level for picking.
- **Unit mode:** ventilation is carried out piece by piece or for the total quantity of product.
- **Grouping:** possibility of grouping the releases of the locations.
- **OPTION:** release per face.

## CABINET

- Designed for the use of cardboard boxes
- or 400x600 crates
- 4 levels of 8 locations
- Removable separators
- 1 wifi scanner
- Extensions and possible options
- Both sides of the cabinet are equipped with LED banners