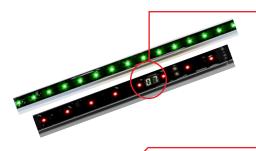

## **QUANTITY BANNER** Resin banners

LED STRIP +

One LED every 3 cm Quantity display