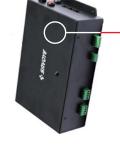

## CONCENTRATOR

Intelligent system integrating a configuration software and a business software USB 2.0 RJ45 10/100 Base T Ethernet