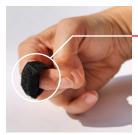

## MAGNETIC RING

- This ring allows:
- The configuration of the cabinet (addressing the LED banners)
- Validation of the item being picked or placed in the business process