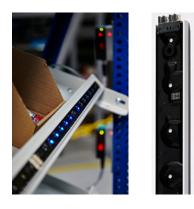

# VENTILATION CABINET

## USE

Guide the operator using LED stripes to ventilate products collected upstream in the customer packages placed in the furniture.

- **Indicate** to the operator where to place the product (Put) by lighting the location of the package (to light).
- Rear slot **release**.
- The actions to be carried out are indicated by LED lighting using a colour code.
- 2 banners quantity per level.
- **Sequential mode:** location lit for only one space or one space per level for picking.
- **Unit mode:** ventilation is carried out piece by piece or for the total quantity of product.
- **Grouping:** possibility of grouping the releases of the locations.
- **OPTION:** release per face.

## CABINET

- Designed for the use of cardboard boxes
- or 400x600 crates
- 4 levels of 8 locations
- Removable separators
- 1 wifi scanner
- Extensions and possible options
- Both sides of the cabinet are equipped with LED banners