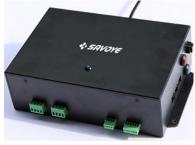

## CONCENTRATOR

Intelligent system integrating a configuration software and a business software USB 2.0 RJ45 10/100 Base T Ethernet