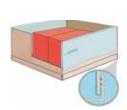

#### **WEDGING**

Products wedged inside 100 % cardboard packaging A simple and powerful concept, based on the insertion of a cardboard wedge adjusted to suit the contents and held in place without glue. The packaging is designed for optimal recycling thanks to the uniformity of the materials used.

- Placing the wedge on the surface of products to be held in place
- 2 Folding the 2 flaps down at the top
- 3 Adding the lid to hold the 2 flaps in place