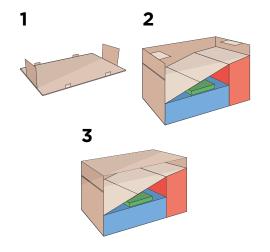

#### **WEDGING**

Products wedged inside 100 % cardboard packaging A simple and powerful concept, based on the insertion of a cardboard wedge adjusted to suit the contents and held in place without glue. The packaging is designed for optimal recycling thanks to the uniformity of the materials used.

- Placing the wedge on the surface of products to be held in place
- 2 Folding the 2 flaps down at the top
- 3 Adding the lid to hold the 2 flaps in place