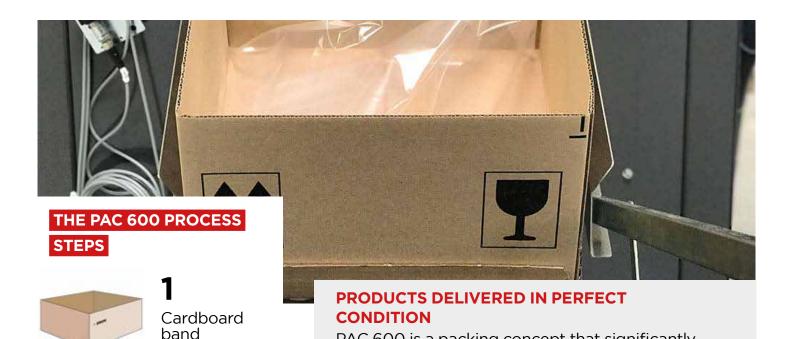

# **PAC 600**

#### YOUR PRODUCTS ARE PROTECTED

PAC 600 is a packing concept that significantly reduces the risk of damage and wedges fragile and high value-added products. PAC 600 holds products

in position in the parcel throughout the entire

of 100 % secure and protected products, inside

tamper-proof cardboard packaging, thereby

It is THE solution that offers you the best guarantee

enhancing your brand image with your customers.

#### IN SECURE PARCELS

2

Attaching film to the outside of the band (optional)

3

Attaching the mounted base

4

Heat sealing and shrink wrapping

Adding the