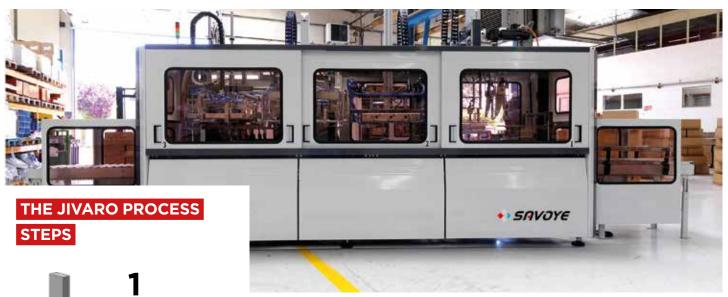

# **JIVARO**

### YOUR PARCELS ARE SMALLER AND CUSTOMIZED

Measuring the height and trimming the corners

Scoring

Flap folding

Customized printing (optional)

Adding the

#### **OPTIMIZED DIMENSIONS / SHIPPING COST RATIO**

JIVARO is a closing machine, which automatically adapts the height of boxes to the product filling height, in order to ship a minimum volume to recipients. JIVARO provides a concrete and effective response to the cost/volume shipped issue and the challenges of reducing CO<sub>2</sub> emissions.