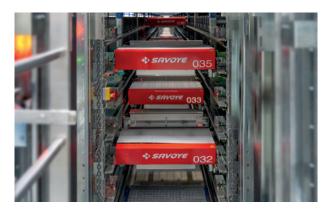

## X-PTS PACKAGED SHUTTLE SOLUTION **GET READY**

## <sup>1</sup> aisle racking structure

- 50 m long x 12 m high, (capacity: 8,000 totes)
- 1 GTP station, to run at 400 lines / hour
- 25 X-PTS shuttles
- Software control system
- Installation and starting up in production
- Kit of spare parts, of first emergency